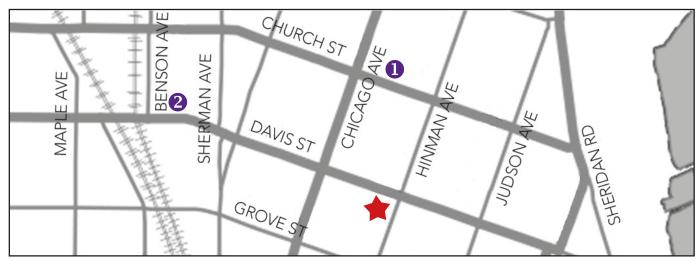

# 1

#### = OLLI Location, 500 Davis Center

#### **Church Street Self-Park**

Phone: 847-328-4607

Location: Church St. & Chicago Ave.

**Entrance:** Enter/exit from Church St. to be closest to OLLI. There is an additional entrance/exit on Clark St. but your walk

#### **Sherman Plaza Self-Park**

Phone: 847-491-6908

Location: Davis St. & Benson Ave.

**Entrance:** Enter/exit from Davis St. to be closest to OLLI. There is an additional entrance/exit on Benson Ave. but your